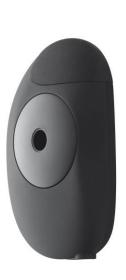

#### Drink & Drive

Floome detects
your alcohol level
with the
smartphone.

#### Detects your alcohol level.

- Police grade sensors
- Works with iOS, Android and Windows Phone
- No battery replacement or recharges
- Tells you the time that your body needs to sober up
- You can call a taxi, find nearby restaurants and track your habits
- You can send map-position with your alcohol level to your contacts