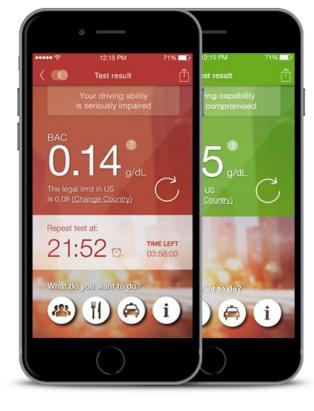

#### Detects your alcohol level.

- Police grade sensors
- Works with iOS, Android and Windows Phone
- No battery replacement or recharges
- Tells you the time that your body needs to sober up
- You can call a taxi, find nearby restaurants and track your habits
- You can send map-position with your alcohol level to your contacts